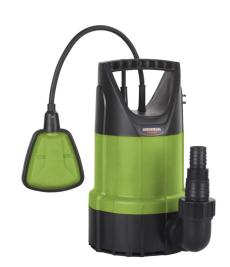

## **250W Clean Water Pump**

- Submersible Clean Water Drainage Pump
- Float switch for automatic operation
- Ideal for emptying pools and water tanks
- Maximum flow 5000 Litres / Hour
- Adaptable outlet fitting
- Capable of pumping non-abrasive solids in suspension up to 5mm particle size

## **Specifications**

Max. Flow: 5,000 Litres / Hour

Max Lift: 6 metres

Max Submersion Depth: 5 metres

Max Particle Size: 5mm Max. Water Temp: 35°C Cable Length: 10 metres

Warranty: 2 Years

Model UP-CW250 Part No 801109