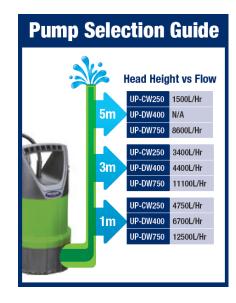

## **Specifications**

Max. Flow: 5,000 Litres / Hour

Max Lift: 6 metres

Max Submersion Depth: 5 metres

Max Particle Size: 5mm Max. Water Temp: 35°C Cable Length: 10 metres

Warranty: 2 Years

Model UP-CW250 Part No 801109